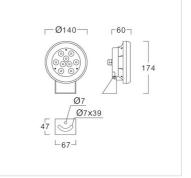

### Specification

| Housing            | Grade 316 stainless steel       |
|--------------------|---------------------------------|
| Finishing          | Matt finished                   |
| Lens               | Clear toughened glass           |
| Gasket             | Silicone rubber                 |
| Cable Entry        | M12 nickel brass cable gland    |
| Dimension          | 140x60x174 mm.                  |
| Mounting           | Surface                         |
| Power              | 10W                             |
| Light Source       | LED Module                      |
| Colour Temperature | 2700K                           |
| Luminaire Output   | 800 lm                          |
| Beam Angle         | 10/40 degree                    |
| Control Gear       | Separate switching power supply |
| Power Supply       | 220-240VAC,50Hz                 |
| Insulation Class   | III                             |
| IP Rating          | 68                              |
| Luminaire Lifetime | 30,000 hrs.                     |
| Equivalent         | QR111 75W                       |